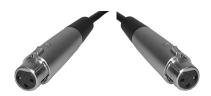

### 3 Pin Female XLR Connector On Both Ends

No. 44-610 - 10 FT No. 44-630 - 30 FT