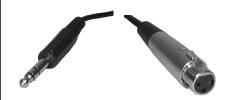

### 3 Pin Female XLR On One End & 3.5 mm Plug On The Other End

No. 44-315 (W/3.5 mm Mono Plug) 6 FT No. 44-320 (W/3.5 mm Stereo Plug) 6 FT