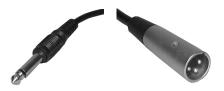

### 3 Pin Male XLR On One End & 1/4" Mono Plug on The Other End

No. 44-110 - 10 FT No. 44-130 - 30 FT No. 44-150 - 50 FT