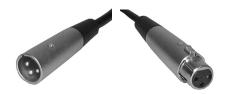

### 3 Pin Female XLR One End & 3 PIN Male XLR On The Other End

No. 44-510 - 10 FT No. 44-530 - 30 FT No. 44-550 - 50 FT