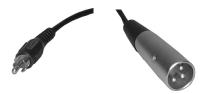

### 3 Pin Female XLR One End & 3 PIN Male XLR On The Other End

No. 44-510 - 10 FT No. 44-530 - 30 FT No. 44-550 - 50 FT