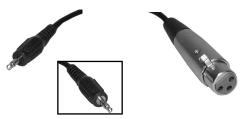

### 3 Pin Female XLR On One End & 3.5 mm Plug On The Other End

No. 44-315 (W/3.5 mm Mono Plug) 6 FT No. 44-320 (W/3.5 mm Stereo Plug) 6 FT