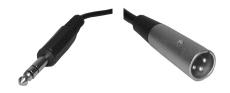

## 3 Pin Male XLR On One End & 3.5 mm Plug On The Other End

No. 44-325 (W/3.5 mm Mono Plug) 6 FT No. 44-330 (W/3.5 mm Stereo Plug) 6 FT