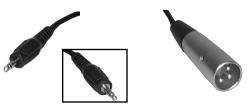

## 3 Pin Male XLR On One End & 3.5 mm Plug On The Other End

No. 44-325 (W/3.5 mm Mono Plug) 6 FT No. 44-330 (W/3.5 mm Stereo Plug) 6 FT