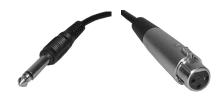

## 3 Pin Female XLR On One End & 1/4" Mono Plug On The Other End

No. 44-410 - 10 FT No. 44-430 - 30 FT No. 44-450 - 50 FT