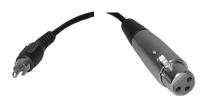

### 3 Pin Female XLR Connector On Both Ends

No. 44-610 - 10 FT No. 44-630 - 30 FT