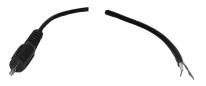

### **AUDIO EXTENSION CABLES**

# 2.5 mm Stereo Male To Stripped And tinned End



No. 44-392 - 6 FT

## 3.5 mm Stereo Male To Stripped And tinned End



No. 44-394 - 6 Ft

### 1/4" Stereo Male To Stripped And tinned End



No. 44-396 - 6 FT

#### Right Angle RCA Male To Stripped And tinned End



No. 44-398 - 6 FT

### **LIGHT - LINK AUDIO CABLES**

Digital audio fiber optic with universal connectors

## All NEW! Toslink "Flipper" Cable.

#### It's three cables in one!

Either end of the Toslink-flipper can be a 3.5mm optical connector or a standard Toslink optical connector. Simply flip the tip and you can have:

- > Toslink to Toslink cable
- > Toslink to 3.5mm cable
- > 3.5mm to 3.5mm cable

| Part no. | Length       |
|----------|--------------|
| 45-6203  | 3 ft (1M)    |
| 45-6206  | 6 ft (2M)    |
| 45-6215  | 15 ft (4.5M) |



Toslink\*\* to mini plug



mini