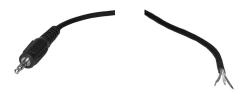

### **AUDIO EXTENSION CABLES**

# 2.5 mm Stereo Male To Stripped And tinned End



No. 44-392 - 6 FT

## 3.5 mm Stereo Male To Stripped And tinned End



No. 44-394 - 6 Ft

### 1/4" Stereo Male To Stripped And tinned End



No. 44-396 - 6 FT

#### Right Angle RCA Male To Stripped And tinned End



No. 44-398 - 6 FT

### **LIGHT - LINK AUDIO CABLES**

Digital audio fiber optic with universal connectors

## All NEW! Toslink "Flipper" Cable.

#### It's three cables in one!

Either end of the Toslink-flipper can be a 3.5mm optical connector or a standard Toslink optical connector. Simply flip the tip and you can have:

- > Toslink to Toslink cable
- > Toslink to 3.5mm cable
- > 3.5mm to 3.5mm cable

| Part no. | Length       |
|----------|--------------|
| 45-6203  | 3 ft (1M)    |
| 45-6206  | 6 ft (2M)    |
| 45-6215  | 15 ft (4.5M) |



Toslink\*\* to mini plug



mini plug to Toslink'\*

This is the cable for the active audio enthusiast;