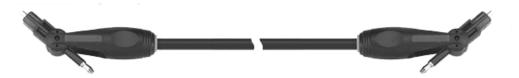

## All NEW! Toslink "Flipper" Cable.

#### It's three cables in one!

Either end of the Toslink-flipper can be a 3.5mm optical connector or a standard Toslink optical connector. Simply flip the tip and you can have:

- > Toslink to Toslink cable
- > Toslink to 3.5mm cable
- > 3.5mm to 3.5mm cable

| Part no. | Length       |
|----------|--------------|
| 45-6203  | 3 ft (1M)    |
| 45-6206  | 6 ft (2M)    |
| 45-6215  | 15 ft (4.5M) |

Toslink\*\* to mini plug

mini plug to Toslink'\*

This is the cable for the active audio enthusiast; the guy that changes connections and equipment often.