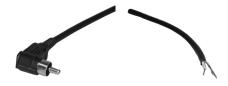

### **AUDIO EXTENSION CABLES**

# 2.5 mm Stereo Male To Stripped And tinned End



No. 44-392 - 6 FT

## 3.5 mm Stereo Male To Stripped And tinned End



No. 44-394 - 6 Ft

### 1/4" Stereo Male To Stripped And tinned End



No. 44-396 - 6 FT

#### Right Angle RCA Male To Stripped And tinned End



No. 44-398 - 6 FT

### **LIGHT - LINK AUDIO CABLES**

Digital audio fiber optic with universal connectors

## All NEW! Toslink "Flipper" Cable.

#### It's three cables in one!

Either end of the Toslink-flipper can be a 3.5mm optical connector or a standard Toslink optical connector. Simply flip the tip and you can have:

- > Toslink to Toslink cable
- > Toslink to 3.5mm cable
- > 3.5mm to 3.5mm cable

| Part no. | Length       |
|----------|--------------|
| 45-6203  | 3 ft (1M)    |
| 45-6206  | 6 ft (2M)    |
| 45-6215  | 15 ft (4.5M) |



Toslink\*\* to mini plug



mini plug to Toslink'\*

This is the cable for the active audio enthusiast; the guy that changes connections and equipment often.