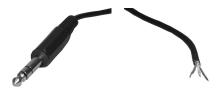

### **AUDIO EXTENSION CABLES**

# 2.5 mm Stereo Male To Stripped And tinned End



No. 44-392 - 6 FT

## 3.5 mm Stereo Male To Stripped And tinned End



No. 44-394 - 6 Ft

### 1/4" Stereo Male To Stripped And tinned End



No. 44-396 - 6 FT

#### Right Angle RCA Male To Stripped And tinned End



No. 44-398 - 6 FT

### **LIGHT - LINK AUDIO CABLES**

Digital audio fiber optic with universal connectors

## All NEW! Toslink "Flipper" Cable.

#### It's three cables in one!

Either end of the Toslink-flipper can be a 3.5mm optical connector or a standard Toslink optical connector. Simply flip the tip and you can have:

- > Toslink to Toslink cable
- > Toslink to 3.5mm cable
- > 3.5mm to 3.5mm cable

| Part no. | Length       |
|----------|--------------|
| 45-6203  | 3 ft (1M)    |
| 45-6206  | 6 ft (2M)    |
| 45-6215  | 15 ft (4.5M) |



Toslink\*\* to mini plug



mini plug to Toslink'\*

This is the cable for the active audio enthusiast; the guy that changes connections and equipment often.