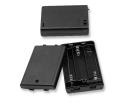

## **ENCLOSED BATTERY CASES**

Black plastic enclosure keeps Batteries in place. Integral ON - OFF Switch is ideal for project builder, six inch Leads (26AWg) Terminal.

## AA Cell (UM-3)

No. BH3211 - 2 CELLS

No. BH3311 - 3 CELLS

No. BH3411 - 4 CELLS