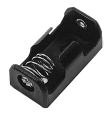

#### **Battery Holders**

No. BH531 1/2 AA Holder

**No. BH3611** 6 "AA" (UM-3) Hoder

No. BH541 1/2 AA Holder