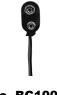

### 9 V Battery Snap

Insulated, Vinyl Cover With 10" LEADS (26 AWG)

No. BC100

"T" Shape Insulated, Vinyl Cover With 6" LEADS (26 AWG)

No. BC109

Molded Plastic Cover With 6" LEADS (26 AWG)

No. BC120

"T" Shape Molded Plastic Cover With 6" LEADS (26 AWG)