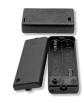

## **ENCLOSED BATTERY CASES**

Black plastic enclosure keeps Batteries in place. Integral ON - OFF Switch is ideal for project builder, six inch Leads (26AWg) Terminal.

#### **Battery Holders**

No. BH531 1/2 AA Holder

**No. BH3611** 6 "AA" (UM-3) Hoder

No. BH541 1/2 AA Holder