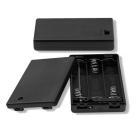

## **ENCLOSED BATTERY CASES**

Black plastic enclosure keeps Batteries in place. Integral ON - OFF Switch is ideal for project builder, six inch Leads (26AWg) Terminal.

# AAA Cell (UM-4)

No. BH4311 - 3 CELLS

No. BH4411 - 4 CELLS

## AA Cell (UM-3)

No. BH3211 - 2 CELLS

No. BH3311 - 3 CELLS

No. BH3411 - 4 CELLS