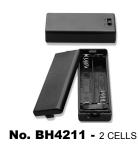

## **ENCLOSED BATTERY CASES**

Black plastic enclosure keeps Batteries in place. Integral ON - OFF Switch is ideal for project builder, six inch Leads (26AWg) Terminal.

# AAA Cell (UM-4)

No. BH4311 - 3 CELLS

No. BH4411 - 4 CELLS