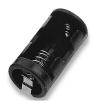

## **ENCLOSED BATTERY CASES**

Black plastic enclosure keeps Batteries in place. Integral ON - OFF Switch is ideal for project builder, six inch Leads (26AWg) Terminal.

# AAA Cell (UM-4)

No. BH4311 - 3 CELLS

No. BH4411 - 4 CELLS

## AA Cell (UM-3)

No. BH3211 - 2 CELLS

No. BH3311 - 3 CELLS

No. BH3411 - 4 CELLS