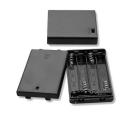

## **ENCLOSED BATTERY CASES**

Black plastic enclosure keeps Batteries in place. Integral ON - OFF Switch is ideal for project builder, six inch Leads (26AWg) Terminal.

#### **Battery Holders**

No. BH531 1/2 AA Holder

**No. BH3611** 6 "AA" (UM-3) Hoder

No. BH541 1/2 AA Holder