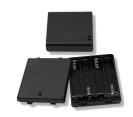

## **ENCLOSED BATTERY CASES**

Black plastic enclosure keeps Batteries in place. Integral ON - OFF Switch is ideal for project builder, six inch Leads (26AWg) Terminal.

# AAA Cell (UM-4)

No. BH4311 - 3 CELLS

No. BH4411 - 4 CELLS

## AA Cell (UM-3)

No. BH3211 - 2 CELLS

No. BH3311 - 3 CELLS

No. BH3411 - 4 CELLS