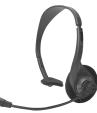

## For COMPUTER USE.... MULTI media Headsets

earphone(s). Standard 42" length cables on both units. Earpiece impedance 32 ohms, microphones are a standard high impedance for use with

| No.     | Model<br>Name | Driver<br>Magnet | Sensitivity | Notes    |
|---------|---------------|------------------|-------------|----------|
| 71-1891 | Business      | Cobalt           | 100 db      | Monaural |
| 71-1892 | MultiMedia    | Cobalt           | 100 db      | Stereo   |