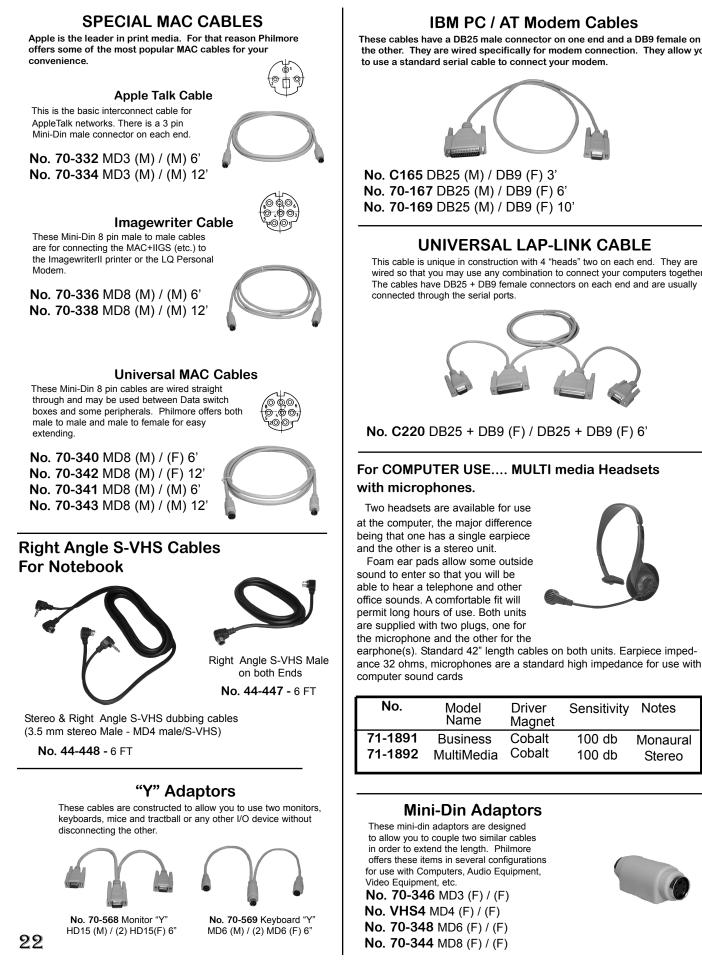

## For COMPUTER USE.... MULTI media Headsets

earphone(s). Standard 42" length cables on both units. Earpiece impedance 32 ohms, microphones are a standard high impedance for use with

| No.     | Model<br>Name | Driver<br>Magnet | Sensitivity | Notes    |
|---------|---------------|------------------|-------------|----------|
| 71-1891 | Business      | Cobalt           | 100 db      | Monaural |
| 71-1892 | MultiMedia    | Cobalt           | 100 db      | Stereo   |