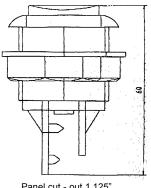

to the drawing of Philmore 30-2000 (in catalog) for dimensions. Switches simply snap into place in the separate assembly, or purchase a unit complete with switch.

The complete assembly, including switch, is supplied with a miniature snap action MOMENTARY 10 @ 250VAC switch with a very light action; only 75 grams of pressure is required to activate vs, an average of more than 125 grams for most switches of this design. The switch is protected from over pressure by the push button assembly. Available in six colors, with or without 10 amp switch.

## **PUSH BUTTON ASSEMBLY** WITHOUT SWITCH

| Catalog No. | Color  |
|-------------|--------|
| 30-771      | RED    |
| 30-772      | WHITE  |
| 30-773      | BLUE   |
| 30-774      | GREEN  |
| 30-775      | YELLOW |
| 30-776      | BLACK  |





Panel cut - out 1.125"



## **PUSH BUTTON ASSEMBLY INCLUDES SWITCH**

| Catalog No. | Color  |
|-------------|--------|
| 30-781      | RED    |
| 30-782      | WHITE  |
| 30-783      | BLUE   |
| 30-784      | GREEN  |
| 30-785      | YELLOW |
| 30-786      | BLACK  |



switch life cycle 100,000 (minimum)