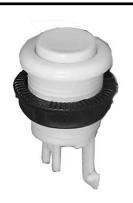

### ACTION PUSH BUTTON SWITCH (MOMENTARY) & SEPARATE PUSH - BUTTON ASSEMBLY

This is a big, rugged switch assembly that was originally designed for video games and computer games, where the action is hard and frequent. The plastic button assembly is designed to accommodate any number of snap action switches; refer to the drawing of Philmore 30-2000 (in catalog) for dimensions. Switches simply snap into place in the separate assembly, or purchase a unit complete with switch.

The complete assembly, including switch, is supplied with a miniature snap action MOMENTARY 10 @ 250VAC switch with a very light action; only 75 grams of pressure is required to activate vs, an average of more than 125 grams for most switches of this design. The switch is protected from over pressure by the push button assembly. Available in six colors, with or without 10 amp switch.

## **PUSH BUTTON ASSEMBLY** WITHOUT SWITCH

| Catalog No. | Color  |
|-------------|--------|
| 30-771      | RED    |
| 30-772      | WHITE  |
| 30-773      | BLUE   |
| 30-774      | GREEN  |
| 30-775      | YELLOW |
| 30-776      | BLACK  |

## **PUSH BUTTON ASSEMBLY INCLUDES SWITCH**

| Catalog No. | Color  |
|-------------|--------|
| 30-781      | RED    |
| 30-782      | WHITE  |
| 30-783      | BLUE   |
| 30-784      | GREEN  |
| 30-785      | YELLOW |
| 30-786      | BLACK  |