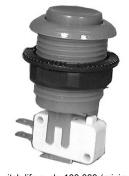

### ACTION PUSH BUTTON SWITCH (MOMENTARY) & SEPARATE PUSH - BUTTON ASSEMBLY

This is a big, rugged switch assembly that was originally designed for video games and computer games, where the action is hard and frequent. The plastic button assembly is designed to accommodate any number of snap action switches; refer to the drawing of Philmore 30-2000 (in catalog) for dimensions. Switches simply snap into place in the separate assembly, or purchase a unit complete with switch.

The complete assembly, including switch, is supplied with a miniature snap action MOMENTARY 10 @ 250VAC switch with a very light action; only 75 grams of pressure is required to activate vs, an average of more than 125 grams for most switches of this design. The switch is protected from over pressure by the push button assembly. Available in six colors, with or without 10 amp switch.

## **PUSH BUTTON ASSEMBLY** WITHOUT SWITCH

| Catalog No. | Color  |
|-------------|--------|
| 30-771      | RED    |
| 30-772      | WHITE  |
| 30-773      | BLUE   |
| 30-774      | GREEN  |
| 30-775      | YELLOW |
| 30-776      | BLACK  |

## **PUSH BUTTON ASSEMBLY INCLUDES SWITCH**

| Catalog No. | Color  |
|-------------|--------|
| 30-781      | RED    |
| 30-782      | WHITE  |
| 30-783      | BLUE   |
| 30-784      | GREEN  |
| 30-785      | YELLOW |
| 30-786      | BLACK  |