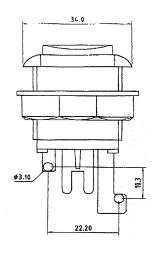

### ACTION PUSH BUTTON SWITCH (MOMENTARY) & SEPARATE PUSH - BUTTON ASSEMBLY

This is a big, rugged switch assembly that was originally designed for video games and computer games, where the action is hard and frequent. The plastic button assembly is designed to accommodate any number of snap action switches; refer to the drawing of Philmore 30-2000 (in catalog) for dimensions. Switches simply snap into place in the separate assembly, or purchase a unit complete with switch.

The complete assembly, including switch, is supplied with a miniature snap action MOMENTARY 10 @ 250VAC switch with a very light action; only 75 grams of pressure is required to activate vs, an average of more than 125 grams for most switches of this design. The switch is protected from over pressure by the push button assembly. Available in six colors, with or without 10 amp switch.