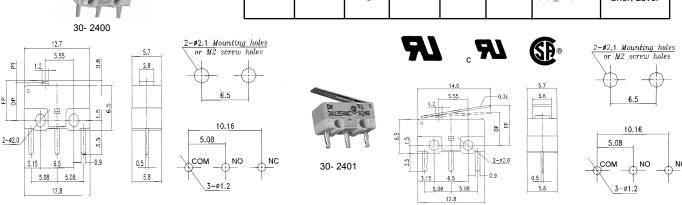

#### MICRO SNAP ACTION SWITCHES

Extremely small (1/2" Long) and light weight, PCB terminal for wave soldering. Suitable for several applications such as small applications, audio, mouse, office equipment etc..

#### SPECIFICATIONS:

**Current Rating:** 3A @ 125V AC, 1A @ 250V AC 100 Meg ohm (Min.) @ 500V DC Insulation Resistance: Dielectric Strength: 1Ac 500V 50/60 Hz for 1 minute

50 Meg Ohm Contact Resistance: **Electrical Life:** 30,000 Cycles **Operating Temperature Range:** -25°C - +85°C

| Part No. | 0F max | RF min | PT max  | OT min  | MD max  | OP                  | Actuater    |
|----------|--------|--------|---------|---------|---------|---------------------|-------------|
| 30-2400  | 150g   | 20g    | 0.5 mm  | 0.25 mm | 0.12 mm | 5.5 + 1.5 mm        | Pin Plunger |
| 30-2401  | 80g    | 5g     | 0.55 mm | 0.55 mm | 0.5 mm  | 6.8 <u>+</u> 1.5 mm | Short Lever |